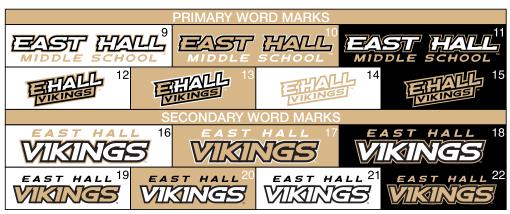

## EAST HALL MIDDLE SCHOOL

| COLOR INFORMATION                                                                                                                                                                                                                                                                            |            |       |                                                                                            |            |       |
|----------------------------------------------------------------------------------------------------------------------------------------------------------------------------------------------------------------------------------------------------------------------------------------------|------------|-------|--------------------------------------------------------------------------------------------|------------|-------|
| You must use the approved school colors to keep with proper brand standards, please use the PANTONE® colors listed on this page whenever possible. You can only use alternative colors in approved applications. Any official school products must be represented in approved school colors. |            |       |                                                                                            |            |       |
| SCHOOL COLORS                                                                                                                                                                                                                                                                                |            |       | PANTONE COLORS                                                                             |            |       |
| BLACK VEGAS GOLD WHITE METAL GRAY FLESH (*ONLY FOR FULL MASCOT LOGO)                                                                                                                                                                                                                         |            |       | RICH BLACK (C:60 M:40 Y:40 K:100) PANTONE 7502 C WHITE PANTONE COOL GRAY 6 C PANTONE 473 C |            |       |
| BLACK                                                                                                                                                                                                                                                                                        | VEGAS GOLD | WHITE |                                                                                            | METAL GRAY | FLESH |