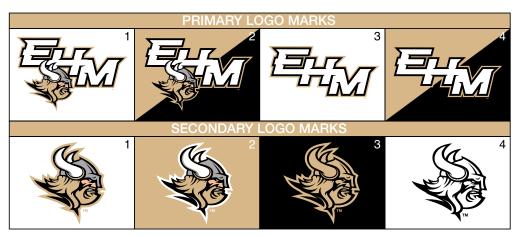

## EAST HALL MIDDLE SCHOOL

| COLOR INFORMATION                                                                                                                                                                                                                                                                            |            |       |                                                                                            |            |       |
|----------------------------------------------------------------------------------------------------------------------------------------------------------------------------------------------------------------------------------------------------------------------------------------------|------------|-------|--------------------------------------------------------------------------------------------|------------|-------|
| You must use the approved school colors to keep with proper brand standards, please use the PANTONE® colors listed on this page whenever possible. You can only use alternative colors in approved applications. Any official school products must be represented in approved school colors. |            |       |                                                                                            |            |       |
| SCHOOL COLORS                                                                                                                                                                                                                                                                                |            |       | PANTONE COLORS                                                                             |            |       |
| BLACK VEGAS GOLD WHITE METAL GRAY FLESH (*ONLY FOR FULL MASCOT LOGO)                                                                                                                                                                                                                         |            |       | RICH BLACK (C:60 M:40 Y:40 K:100) PANTONE 7502 C WHITE PANTONE COOL GRAY 6 C PANTONE 473 C |            |       |
| BLACK                                                                                                                                                                                                                                                                                        | VEGAS GOLD | WHITE |                                                                                            | METAL GRAY | FLESH |